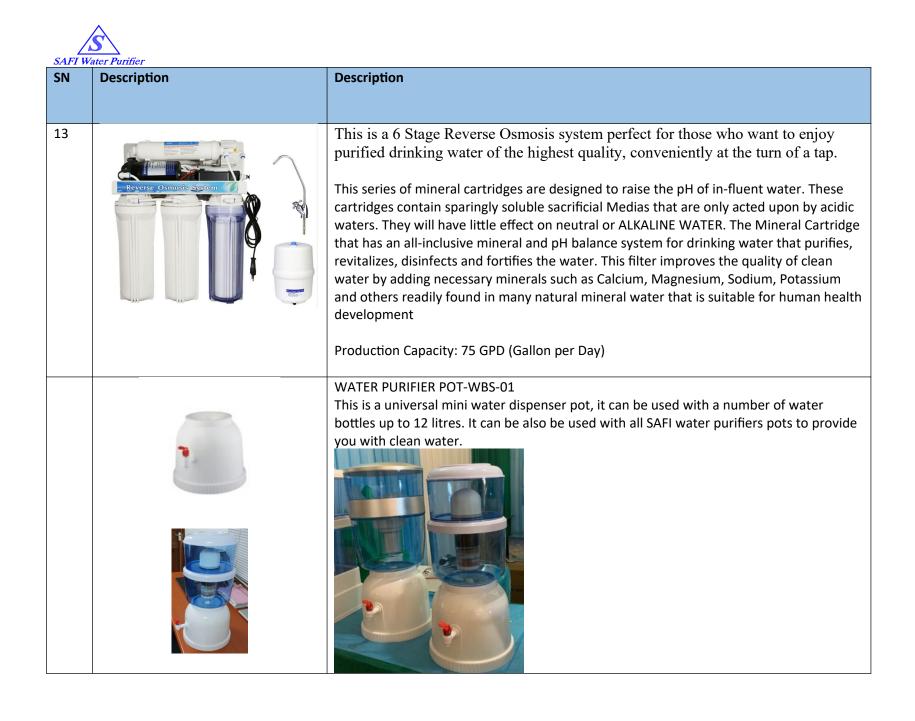

| SN | Description | Description                                                                                                                                                                                                                                                                                                                                                                                                                                                                                                                                        |
|----|-------------|----------------------------------------------------------------------------------------------------------------------------------------------------------------------------------------------------------------------------------------------------------------------------------------------------------------------------------------------------------------------------------------------------------------------------------------------------------------------------------------------------------------------------------------------------|
|    |             |                                                                                                                                                                                                                                                                                                                                                                                                                                                                                                                                                    |
| 3  |             | <ul> <li>GP-06-Mineral Water Pot with 16 Ltr Capacity is a traditional method of purifying chlorinated or contaminated water to a Natural Mineral Water. It follows 3 Steps to filter normal water to mineral water.</li> <li>Features: <ul> <li>Micro hole ceramic filter</li> <li>Releases inorganic mineral elements</li> <li>Ultra design</li> </ul> </li> <li>Purification stage- 3 Step Filtration:</li> </ul>                                                                                                                               |
|    |             | 1st step: Mineral Stones<br>2nd step: granular activated carbon,<br>3rd step: ceramic filter<br>Flow rate 0.2- 0.3L per Minute                                                                                                                                                                                                                                                                                                                                                                                                                     |
| 4  |             | <ul> <li>GP-07-Mineral Water Pot with 19 Ltr Capacity is a traditional method of purifying chlorinated or contaminated water to a Natural Mineral Water. It follows 3 Steps to filter normal water to mineral water.</li> <li>Features: <ul> <li>Micro hole ceramic filter</li> <li>Releases inorganic mineral elements</li> <li>Ultra design</li> </ul> </li> <li>Purification stage- 3 Step Filtration: <ul> <li>1st step: Mineral Stones</li> <li>2nd step: granular activated carbon,</li> <li>3rd step: ceramic filter</li> </ul> </li> </ul> |

| SN | Description | Description                                                                                                                                                                                                                                                                                                                                                                                                                                                                                                                                                                                              |
|----|-------------|----------------------------------------------------------------------------------------------------------------------------------------------------------------------------------------------------------------------------------------------------------------------------------------------------------------------------------------------------------------------------------------------------------------------------------------------------------------------------------------------------------------------------------------------------------------------------------------------------------|
| 5  |             | <ul> <li>GP-08-Mineral Water Pot with 21 Ltr Capacity is a traditional method of purifying chlorinated or contaminated water to a Natural Mineral Water. It follows 3 Steps to filter normal water to mineral water.</li> <li>Features:         <ul> <li>Micro hole ceramic filter</li> <li>Releases inorganic mineral elements</li> <li>Economy design</li> </ul> </li> <li>Purification stage- 3 Step Filtration:         <ul> <li>1st step: Mineral Stones</li> <li>2nd step: granular activated carbon,</li> <li>3rd step: ceramic filter</li> </ul> </li> </ul>                                     |
| 6  |             | GL 10-Mineral Water Pot with 19 Ltr Capacity is a traditional method of purifying         chlorinated or contaminated water to a Natural Mineral Water. It follows 3 Steps to filter         normal water to mineral water.         Features:         Micro hole ceramic filter         Releases inorganic mineral elements         Economy design         Does not require Water Dispenser Machine         Purification stage- 3 Step Filtration:         1st step: Mineral Stones         2nd step: granular activated carbon,         3rd step: ceramic filter         Flow rate 0.2- 0.3L per Minute |